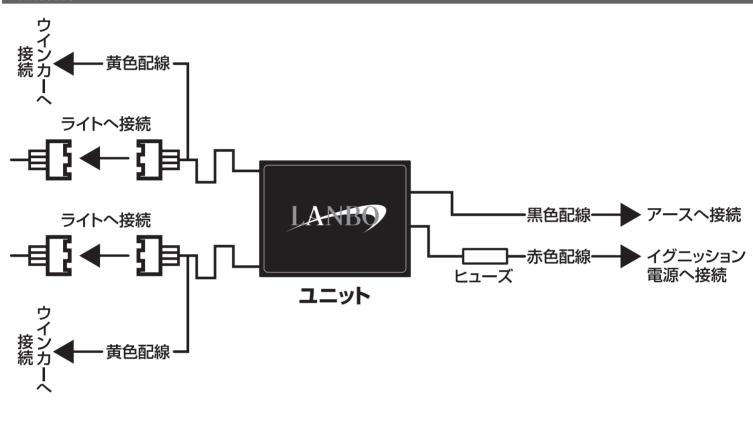

●配線内容

確実に動作する箇所に接続してください。

- ●配線色は入荷時期により異なる場合が有ります。
- ●施工時はショートなどの事故が起こらないように細心の注意を払い 慎重に作業してください。
- ●本製品を装着する際には、必ずエンジンを止め、サイドブレーキを 引いた状態で行ってください。
- ●ご不明な点はお近くの専門店様にご相談ください。

※作業を始める前に必ずバッテリーのマイナス端子を外してください